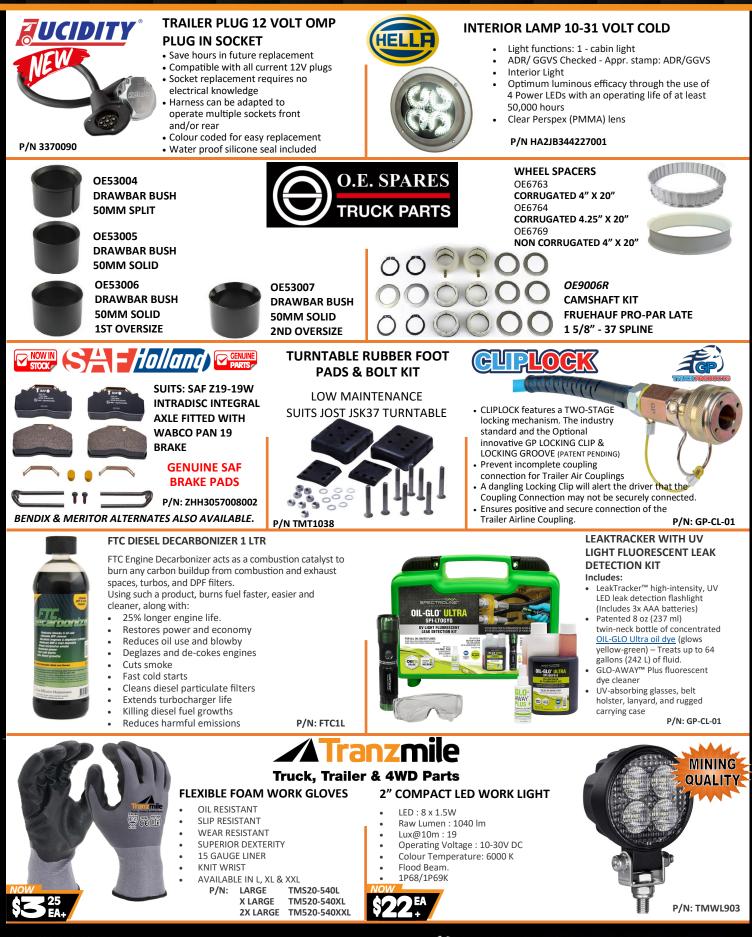

## NOW AVAILABLE **IN STOCK**

**QUALITY PERFORMANCE FROM FRONT TO BACK** 

**U-CONNECT 7 PIN DIN PLUG - METAL** 

**U-CONNECT 7 PIN ROUND DIN** 

SOCKET - PLASTIC

7 PIN EBS SOCKET

(12V) (ISO 7638-2)

\$49<sup>EA</sup>

SCREW TYPE

11111

SHORT TAIL POLY-U ELECTRICAL

7 PIN EBS BRAKING COIL 2 X MULTI V

U-CONNECT 7 PIN DIN PLUG - PLASTIC

7 PIN EBS PLUG MULTI VOLT

(12/24V) - SCREW TYPE

7 PIN EBS SOCKET

(24V) (ISO7638-1)

TRANZMILE.COM

SCREW TYPE

PLUGS - SHORT TAIL

SUZI 7 CORE 2 X DIN PLUGS

LONG TAIL POLY-U ELECTRICAL SUZI 7 **CORE 2 X DIN PLUGS** 

7 PIN EBS PLUG 24 VOLT PLUG (ISO7638-1)

**U-CONNECT 7 PIN ROUND DIN** 

SOCKET - METAL

**DIN SOCKET MOUNT** 

PLUG RESTRAINER

\$9 EA

TERMS & CONDITIONS: All prices are excluding GST. Stock available in selected stores only, freight costs may apply in the event your closest branch is out of stock. Prices valid whilst current stock is available. Tranzmile Pty Ltd reserves the right to alter or withdraw offers without notice.

SCREW TYPE

7 PIN EBS PLUG 12 VOLT (ISO 7638-2)

PARK SOCKET

4 HOLE HOSE & CABLE

CLAMP WITH BLACK

CARABINER

🌑 1300 442 142 TO CALL YOUR LOCAL BRANCH

SCREW TYPE

LONG TAIL POLY-U ADAPTER

COIL 1 X DIN & 1 X ISO PLUG

SHORT TAIL POLY-U **HI-PERFORMANCE AIR COILS - PAIR** 