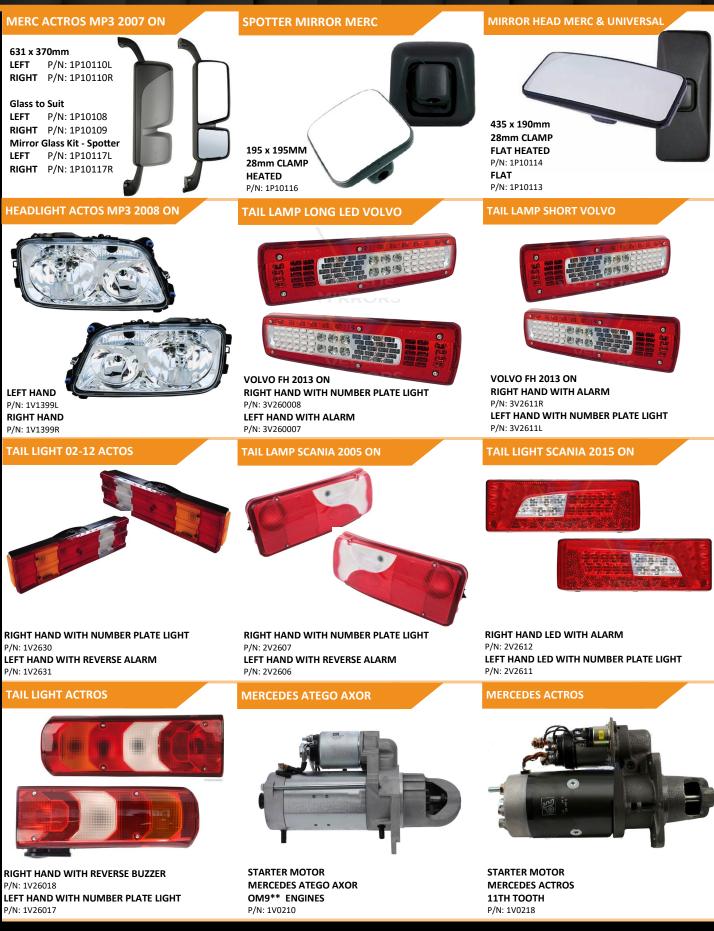

#### BENDIX JAPANESE BRAKE SHOE RANGE

 240014710
 Isuzu: NPR200, 250, 300,45-150 & ELF 3.6

 240014708
 Mitsubishi: Fuso & Canter FE5, FE6, FB7, FB8

 240014711
 Isuzu: NPR200, 250, 275, 300, 45-155, 45-190

 240014709
 Isuzu: NPR200, NPS250: NPS300

 240014712
 Isuzu: NPR200, 250, 275, 300, 400: NQR450

 240014706
 Isuzu: NPR200 - CBS1500

240014707 Isuzu: NKR150, 200, 250: NPR200, 300

#### BENDIX JAPANESE PROTRANS HD™ & HD BRAKE PAD RANGE

 240016896
 Isuzu-N Series & Hino Dutro-300 Series

 240015555
 Hino Dutro-300: 616, 716, 717, 816

 240016759
 Hino Dutro-300 & Toyota Dyna & Coaster

 240010715
 Fuso: FB & FE

 240017239
 Fuso: 515, 615, 716, 815, 816, 918

 240016763
 Fuso Canter FE7 & FE8, FB7 & FB8

### HINO 300 | ISUZU | FUSO